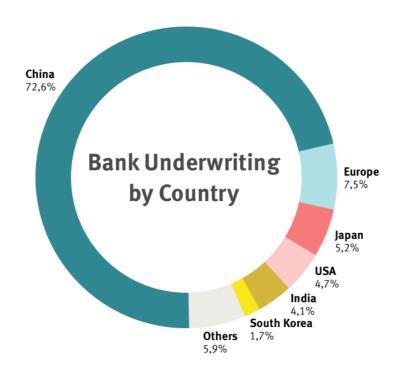

# Dirty 30 Banks by Underwriting

|          | oo banks by onderwriting                |                | 11. d 11 (150 b. )     |
|----------|-----------------------------------------|----------------|------------------------|
| Rank     | Bank                                    | Country        | Underwriting (USD bn.) |
| 1        | Industrial and Commercial Bank of China | China          | 24.541                 |
| 2        | CITIC                                   | China          | 19.011                 |
| 3        | Bank of China                           | China          | 18.182                 |
| 4        | Ping An Insurance Group                 | China          | 16.981                 |
| 5        | China Construction Bank                 | China          | 16.460                 |
| 6        | China Merchants Group                   | China          | 15.596                 |
| 7        | Agricultural Bank of China              | China          | 14.519                 |
| 8        | Shanghai Pudong Development Bank        | China          | 12.616                 |
| 9        | China Everbright Group                  | China          | 11.620                 |
| 10       | CSC Financial                           | China          | 10.476                 |
| 11       | Bank of Beijing                         | China          | 10.187                 |
| 12       | Industrial Bank Company                 | China          | 9.413                  |
| 13       | Bank of Communications                  | China          | 8.632                  |
| 14       | China Minsheng Banking                  | China          | 6.424                  |
| 15       | Guotai Junan Securities                 | China          | 6.091                  |
| 16       | Citigroup                               | United States  | 5.950                  |
| 17       | Mizuho Financial                        | Japan          | 5.189                  |
| 18       | HSBC                                    | United Kingdom | 5.157                  |
| 19       | GF Securities                           | China          | 5.148                  |
| 20       | Donghai Securities                      | China          | 5.064                  |
| 21       | Beijing Capital Group                   | China          | 4.824                  |
| 22       | Goldman Sachs                           | United States  | 4.761                  |
| 23       | Shenwan Hongyuan Group                  | China          | 4.725                  |
| 24       | UBS                                     | Switzerland    | 4.446                  |
| 25       | Bank of Ningbo                          | China          | 4.338                  |
| 26       | Nomura                                  | Japan          | 4.301                  |
| 27       | JPMorgan Chase                          | United States  | 3.974                  |
| 28       | Huatai United Securities                | China          | 3.873                  |
| 29       | China Zheshang Bank                     | China          | 3.468                  |
| 30       | Mitsubishi UFJ Financial                | Japan          | 3.286                  |
| Total (U | 50 bn.)                                 |                | 269.252                |
|          |                                         |                |                        |