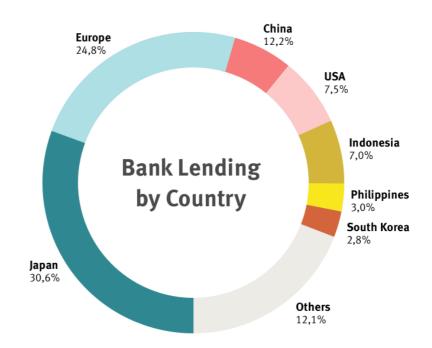

## Dirty 30 Banks by Lending

| Rank      | Bank                                    | Country        | Loans (USD bn.) |
|-----------|-----------------------------------------|----------------|-----------------|
| 1         | Mizuho Financial                        | Japan          | 12.801          |
| 2         | Mitsubishi UFJ Financial                | Japan          | 9.905           |
| 3         | China Construction Bank                 | China          | 4.663           |
| 4         | Sumitomo Mitsui Financial Group         | Japan          | 4.166           |
| 5         | Bank Rakyat Indonesia                   | Indonesia      | 3.866           |
| 6         | Bank of China                           | China          | 3.412           |
| 7         | Citigroup                               | United States  | 3.378           |
| 8         | HSBC                                    | United Kingdom | 2.260           |
| 9         | Standard Chartered                      | United Kingdom | 2.215           |
| 10        | ING Group                               | Netherlands    | 1.940           |
| 11        | Société Générale                        | France         | 1.890           |
| 12        | BNP Paribas                             | France         | 1.641           |
| 13        | Bank Mandiri                            | Indonesia      | 1.551           |
| 14        | JPMorgan Chase                          | United States  | 1.500           |
| 15        | Industrial and Commercial Bank of China | China          | 1.481           |
| 16        | Goldman Sachs                           | United States  | 1.346           |
| 17        | Deutsche Bank                           | Germany        | 1.209           |
| 18        | Barclays                                | United Kingdom | 1.165           |
| 19        | Oversea-Chinese Banking Corporation     | Singapore      | 1.132           |
| 20        | BayernLB                                | Germany        | 1.082           |
| 21        | ANZ                                     | Australia      | 1.079           |
| 22        | UniCredit                               | Italy          | 1.071           |
| 23        | Bank Negara Indonesia                   | Indonesia      | 1.037           |
| 24        | Yamaguchi Financial Group               | Japan          | 1.031           |
| 25        | DBS                                     | Singapore      | 976             |
| 26        | Commerzbank                             | Germany        | 960             |
| 27        | Bank of Philippine Islands              | Philippines    | 952             |
| 28        | Crédit Agricole                         | France         | 952             |
| 29        | Santander                               | Spain          | 917             |
| 30        | Landesbank Hessen-Thüringen             | Germany        | 914             |
| Total (US | D bn.)                                  |                | 72.490          |