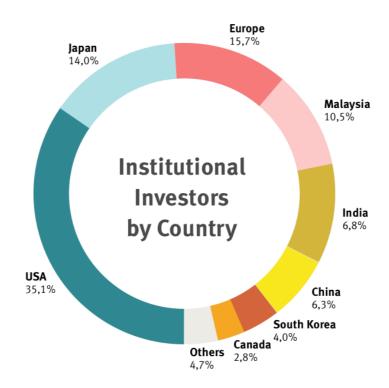

# Dirty 30 Institutional Investors

| Rank            | Investor                                   | Country        | Total Investments (USD bn.) |
|-----------------|--------------------------------------------|----------------|-----------------------------|
| 1               | BlackRock                                  | United States  | 11.028                      |
| 2               | Government Pension Investment Fund         | Japan          | 7.346                       |
| 3               | Khazanah Nasional                          | Malaysia       | 6.706                       |
| 4               | Vanguard                                   | United States  | 6.207                       |
| 5               | National Pension Service                   | South Korea    | 4.458                       |
| 6               | Capital Group                              | United States  | 4.282                       |
| 7               | Life Insurance Corporation of India        | India          | 3.937                       |
| 8               | Permodalan Nasional Berhad                 | Malaysia       | 3.642                       |
| 9               | Mitsubishi UFJ Financial                   | Japan          | 2.548                       |
| 10              | Employees Provident Fund                   | Malaysia       | 2.528                       |
| 11              | Mizuho Financial                           | Japan          | 2.048                       |
| 12              | Dimensional Fund Advisors                  | United States  | 1.872                       |
| 13              | Reservoir Capital                          | United States  | 1.721                       |
| 14              | ICICI Bank                                 | India          | 1.624                       |
| 15              | JPMorgan Chase                             | United States  | 1.560                       |
| 16              | Fidelity Investments                       | United States  | 1.549                       |
| 17              | Nomura                                     | Japan          | 1.499                       |
| 18              | T. Rowe Price                              | United States  | 1.441                       |
| 19              | Norwegian Government Pension Fund - Global | Norway         | 1.403                       |
| 20              | Prudential (UK)                            | United Kingdom | 1.386                       |
| 21              | Citigroup                                  | United States  | 1.283                       |
| 22              | Crédit Agricole                            | France         | 1.146                       |
| 23              | Sumitomo Mitsui Trust                      | Japan          | 1.102                       |
| 24              | KWAP Retirement Fund                       | Malaysia       | 1.086                       |
| 25              | Meiji Yasuda Life Insurance                | Japan          | 1.068                       |
| 26              | Aditya Birla Group                         | India          | 1.044                       |
| 27              | Nippon Life Insurance                      | Japan          | 1.042                       |
| 28              | UBS                                        | Switzerland    | 1.014                       |
| 29              | State Street                               | United States  | 993                         |
| 30              | Wellington Management                      | United States  | 962                         |
| Total (USD bn.) |                                            |                | 79.525                      |